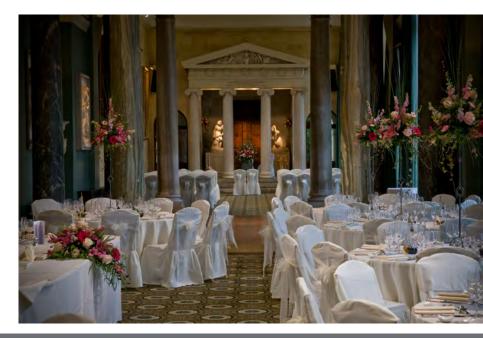

m's or non alcoholic fruit cup for reception drinks
- Canapés with reception drinks (3 pieces per person)
- 3 course wedding breakfast with coffee and petit fours
- Half bottle of house wine per adult guest during wedding breakfast
- 1 glass of Prosecco for toast
- Evening walkabouts (crispy bacon, sausage or bubble and squeak baps)
- Exclusive use of Rose Garden and terrace for reception drinks and photographs
- Dedicated Wedding Coordinator
- Event Duty Manager
- Linen chair covers with sash colour of choice
- Table linen, cutlery, crockery and glassware
- Storm lanterns in the Rose Garden
- Silver cake stand and knife
- Cloakroom and car park attendant

From £145 to £161 per person Monday to Thursday.

From £162 to £188 per person Friday to Sunday. \*minimum numbers will be applicable