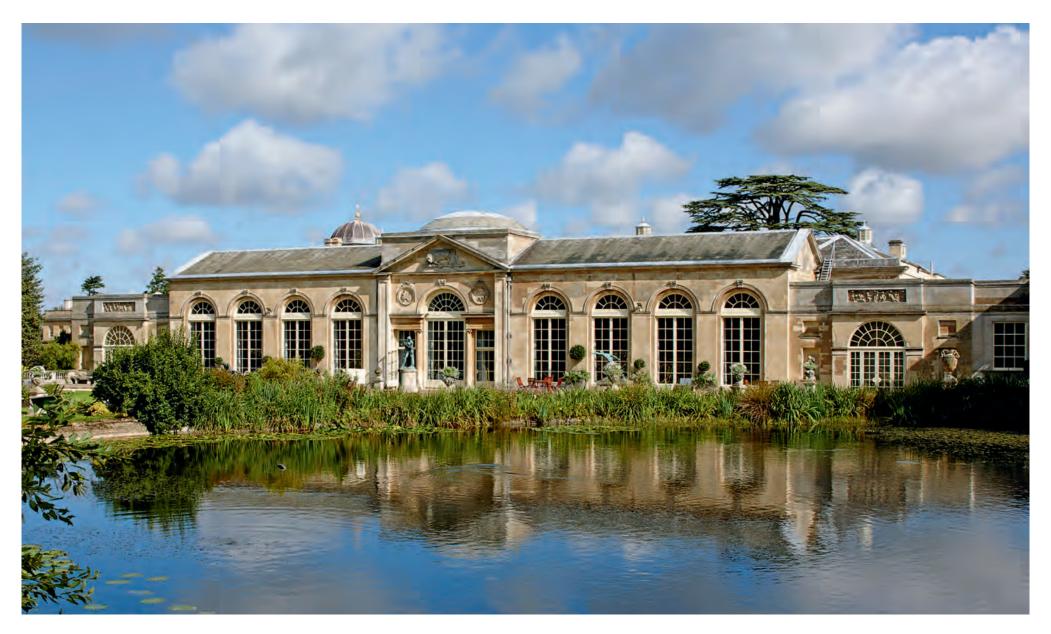

The Sculpture Gallery



## Our proposal for your Woburn Wedding

## What's Included...

- Exclusive hire of The Sculpture Gallery and adjoining rooms.
- First night accommodation for the newlyweds at The Woburn Hotel with complimentary bottle of house Champagne
- Complimentary food tasting for the wedding couple
- 2 glasses of Prosecco/Pimm's or non alcoholic fruit cup for reception drinks
- Canapés with reception drinks (3 pieces per person)
- 3 course wedding breakfast with coffee and petit fours
- Half bottle of house wine per adult guest during wedding breakfast
- 1 glass of Prosecco for toast
- Evening walkabouts (crispy bacon, sausage or bubble and squeak baps)
- Exclusive use of Rose Garden and terrace for reception drinks and photographs
- Dedicated Wedding Coordinator
- Event Duty Manager
- Linen chair